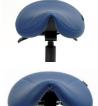

### Jumper/Amazone backrest

The saddle chair can be specified with an ergonomically shaped back for extra support. The backrest has a compact design to ensure that freedom of movement is not impaired.

### Barrage

The saddle chair is available with an ergonomically shaped back and armrests. These offer extra support to reduce neck and shoulder complaints. The Barrage can be delivered with both Jumper and Amazone seat shapes.