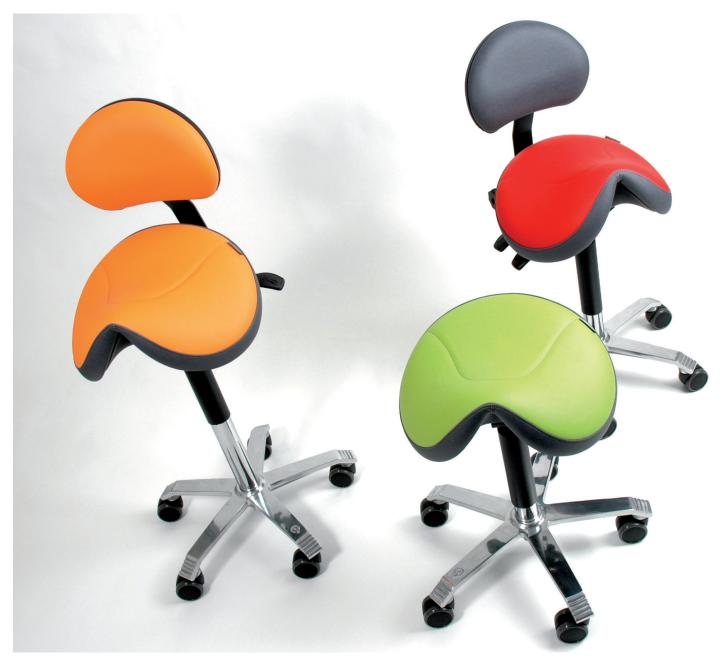

## **Saddle chairs Jumper and Amazone**

- ergonomically shaped saddle seat opens the pelvis to improve spinal posture
- less tiring back posture strengthens the dorsal muscles and prevents backache
- provided with a small base and large swivel castors to optimise freedom of movement
- design makes it possible to work closer to the patient or working area than with a chair
- sitting position helps to reduce neck and shoulder complaints
- can be provided with a "Balance" mechanism which adapts to the movement of the user
- can be provided with a foot-controlled gas lift
- seamless upholstery available for workplaces where hygiene is very important
- available in two seat shapes: Amazone (smaller seat) and Jumper (wider seat)

### Jumper/Amazone backrest

The saddle chair can be specified with an ergonomically shaped back for extra support. The backrest has a compact design to ensure that freedom of movement is not impaired.

### Barrage

The saddle chair is available with an ergonomically shaped back and armrests. These offer extra support to reduce neck and shoulder complaints. The Barrage can be delivered with both Jumper and Amazone seat shapes.