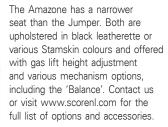

## **Saddle chairs Jumper and Amazone**

- ergonomically shaped saddle seat opens the pelvis to improve spinal posture
- less tiring back posture strengthens the dorsal muscles and prevents backache
- provided with a small base and large swivel castors to optimise freedom of movement
- design makes it possible to work closer to the patient or working area than with a chair
- sitting position helps to reduce neck and shoulder complaints
- can be provided with a "Balance" mechanism which adapts to the movement of the user
- can be provided with a foot-controlled gas lift
- seamless upholstery available for workplaces where hygiene is very important
- available in two seat shapes: Amazone (smaller seat) and Jumper (wider seat)