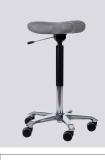

### Jolly

Saddle chair with the seat in the form of a bicycle saddle at a fixed sitting angle. Excellent mobile sit-stand stool - particularly suitable for working areas with limited leg