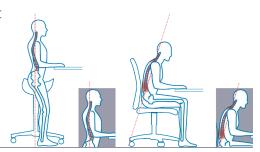

## **Saddle chairs Jumper and Amazone**

- ergonomically shaped saddle seat opens the pelvis to improve spinal posture
- less tiring back posture strengthens the dorsal muscles and prevents backache
- provided with a small base and large swivel castors to optimise freedom of movement
- design makes it possible to work closer to the patient or working area than with a chair
- sitting position helps to reduce neck and shoulder complaints
- can be provided with a "Balance" mechanism which adapts to the movement of the user
- can be provided with a foot-controlled gas lift
- seamless upholstery available for workplaces where hygiene is very important
- available in two seat shapes: Amazone (smaller seat) and Jumper (wider seat)

In short: with a saddle chair from Score, your sitting position is good and healthy!