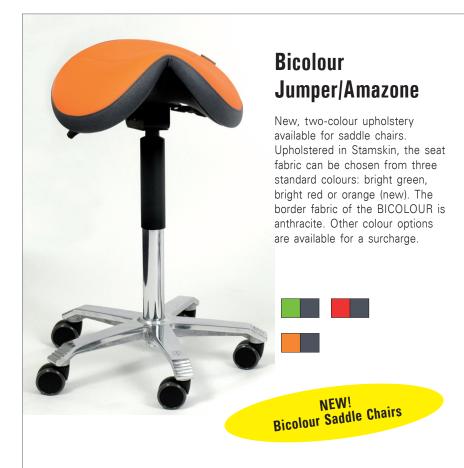

## **Saddle chairs Jumper and Amazone**

- ergonomically shaped saddle seat opens the pelvis to improve spinal posture
- less tiring back posture strengthens the dorsal muscles and prevents backache
- provided with a small base and large swivel castors to optimise freedom of movement
- design makes it possible to work closer to the patient or working area than with a chair
- sitting position helps to reduce neck and shoulder complaints
- can be provided with a "Balance" mechanism which adapts to the movement of the user
- can be provided with a foot-controlled gas lift
- seamless upholstery available for workplaces where hygiene is very important
- available in two seat shapes: Amazone (smaller seat) and Jumper (wider seat)