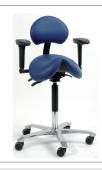

### Barrage

The saddle chair is available with an ergonomically shaped back and armrests. These offer extra support to reduce neck and shoulder complaints. The Barrage can be delivered with both Jumper and Amazone seat shapes.