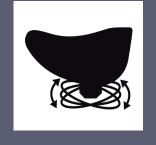

# Tip: "Balance" mechanism

The saddle chairs can be provided with a 'Balance' mechanism which allows small movements of the pelvis, allowing the user to adapt his/her posture. This encourages dynamic sitting which helps to improve core stability.